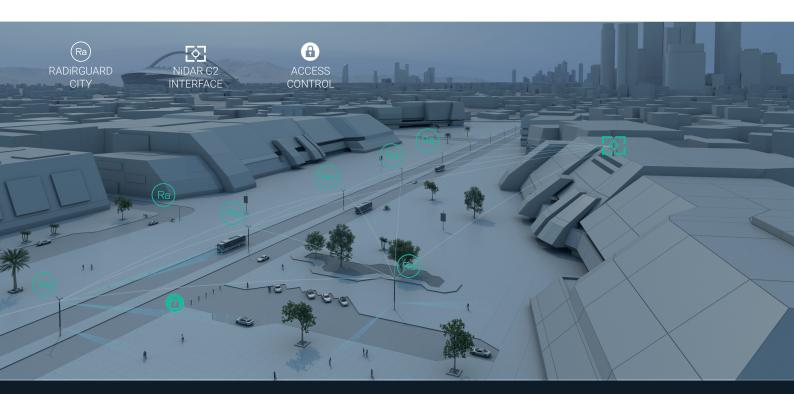

Its modular architecture seamlessly integrates technologies such as number plate and facial recognition, sound monitoring, and a 360° camera for panoramic awareness. The proprietary NiDAR interface places real-time control in the hands of operators, while the system's amalgamation with remote sensors and access mechanisms enhances security and capabilities to new heights. RADiRguard City offers both hybrid and off-grid installalltions via Solar PV's.