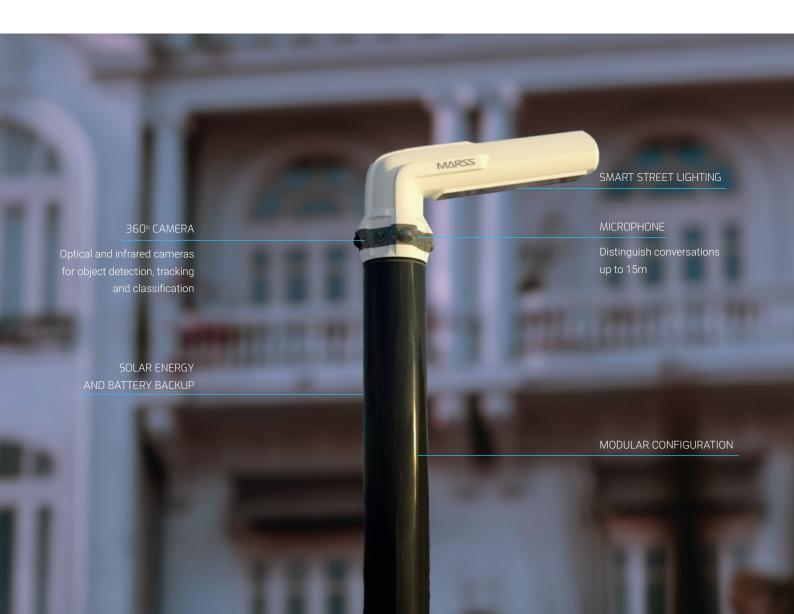

Its modular architecture seamlessly integrates technologies such as number plate and facial recognition, sound monitoring, and a 360° camera for panoramic awareness. The proprietary NiDAR interface places real-time control in the hands of operators, while the system's amalgamation with remote sensors and access mechanisms enhances security and capabilities to new heights. RADiRguard City offers both hybrid and off-grid installalltions via Solar PV's.

CAPABILITY

| Coverage                  | 360° audio and video, 80m detection and tracking of objects of interest                                                                                                 |
|---------------------------|-------------------------------------------------------------------------------------------------------------------------------------------------------------------------|
| Al Classification         | Smart city analytics (object classification, virtual fence crossing, people counting, people gathering, vehicle counting, face recognition, license plate recognition)* |
| Perimeter Control         | Line crossing, intrusion, region entrance, region exiting by specified target types (human and vehicle), behaviour analisis, rule base warnings and alarms.             |
| Cameras                   | 4 cameras at 8Mpixel with combined 360° coverage                                                                                                                        |
| Microphone                | Distinguish conversations up to 15m                                                                                                                                     |
| Luminaire                 | 60W LED                                                                                                                                                                 |
| Network Connection        | Wireless and wired                                                                                                                                                      |
| Environmental             | IP66 and IK09                                                                                                                                                           |
| Batteries                 | LiFePO4, High temperature (65°C)                                                                                                                                        |
| Battery Lifetime          | 7,000 cycles; ~ 19 years at 25°C                                                                                                                                        |
| Power supply              | Solar / Grid (110 V / 220 V) / Hybrid                                                                                                                                   |
| Mounting and Installation | All-in-one, pole included                                                                                                                                               |
| Weight                    | 170-250kg                                                                                                                                                               |
| Dimensions                | Height = 4-8m Diameter = 18cm                                                                                                                                           |
| Operating Conditions      | -30°C to 60°C                                                                                                                                                           |
| Modules                   | 360 Vision, Microphones, Face recognition, License plate recognition, Luminaire                                                                                         |
|                           |                                                                                                                                                                         |