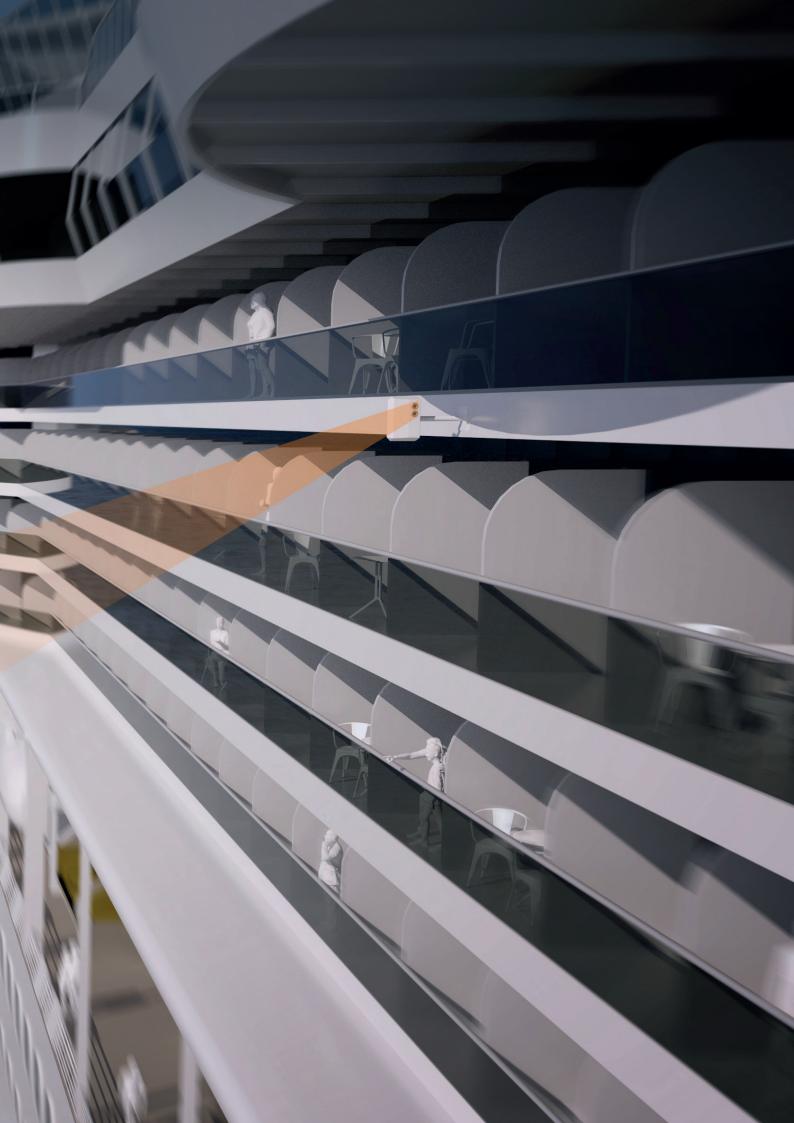

# MOBtronic<sup>™</sup> MULTI-LAYER SAFETY SYSTEM

MOBtronic installations consist of multiple sensor stations mounted around a vessel at strategic locations. Events are tracked and classified according to motion, AI image classification and IR signature. Only potential human falls raise alarms, significantly reducing false positives.

### INSTALLATION

MOBtronic is integrated seamlessly onto a vessel for discreet safety. Each configuration, including the number of sensor stations, is developed in collaboration with our customers and installed based upon safety requirements.