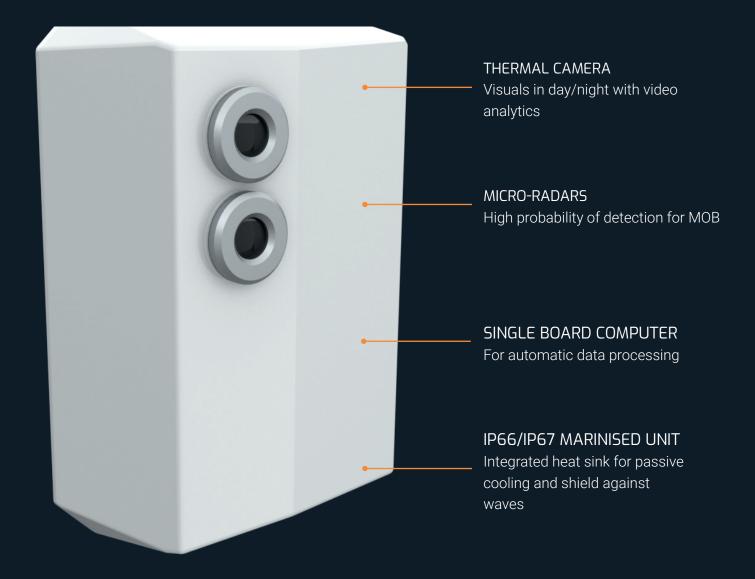

#### **OVER 95% PROBABILITY OF DETECTION**

MOBtronic is an automated system for the instant detection, classification and rescue support of a human falling overboard a vessel or maritime structure.

Each MOBtronic unit is self contained and includes micro radars, thermal cameras with video analytics and automatic data processing boards. The system has been tried and tested extensively and provides a high level of accuracy with less than 3 nuisance activations per week, on average.