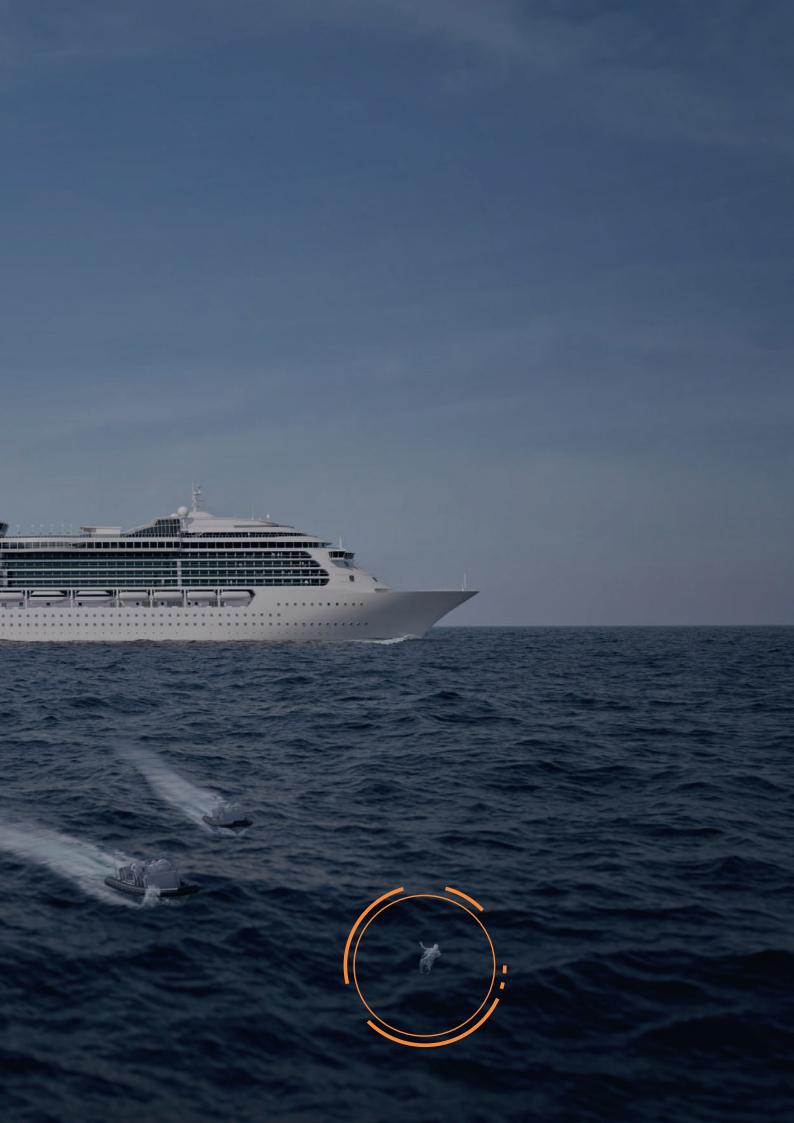

MOBtronic provides 24/7 autonomous monitoring, detection tracking and response support for man overboard events.

#### **OVER 95% PROBABILITY OF DETECTION**

MOBtronic is an automated system for the instant detection, classification and rescue support of a human falling overboard a vessel or maritime structure.

Each MOBtronic unit is self contained and includes micro radars, thermal cameras with video analytics and automatic data processing boards. The system has been tried and tested extensively and provides a high level of accuracy with less than 3 nuisance activations per week, on average.