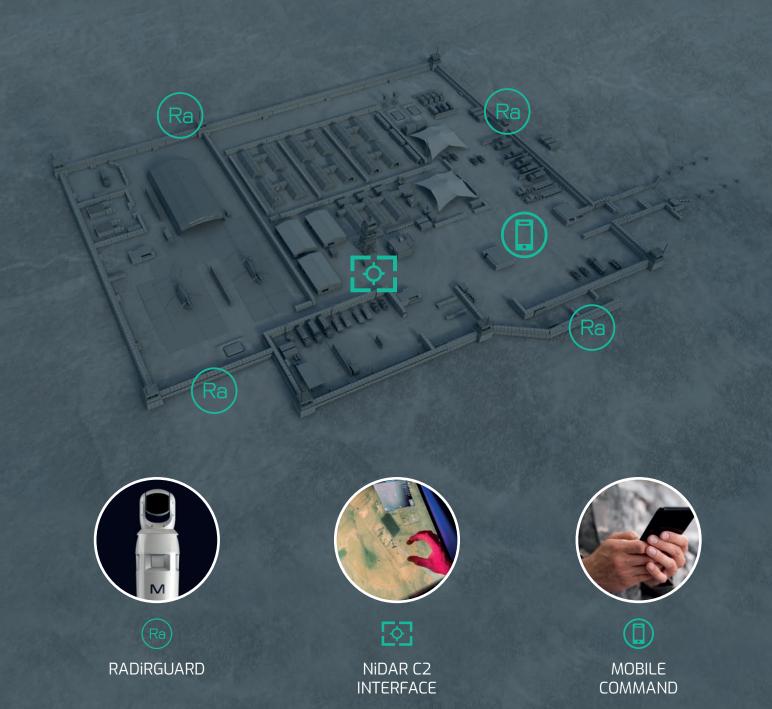

## ASSET INSTALLATION

Utilizing the NiDAR system, RADiRguard is a modular, scalable and fully customizable solution, suitable for a wide variety of installations. Each configuration, including the number of sensors, is developed in collaboration with our customers and installed based on their security requirements.