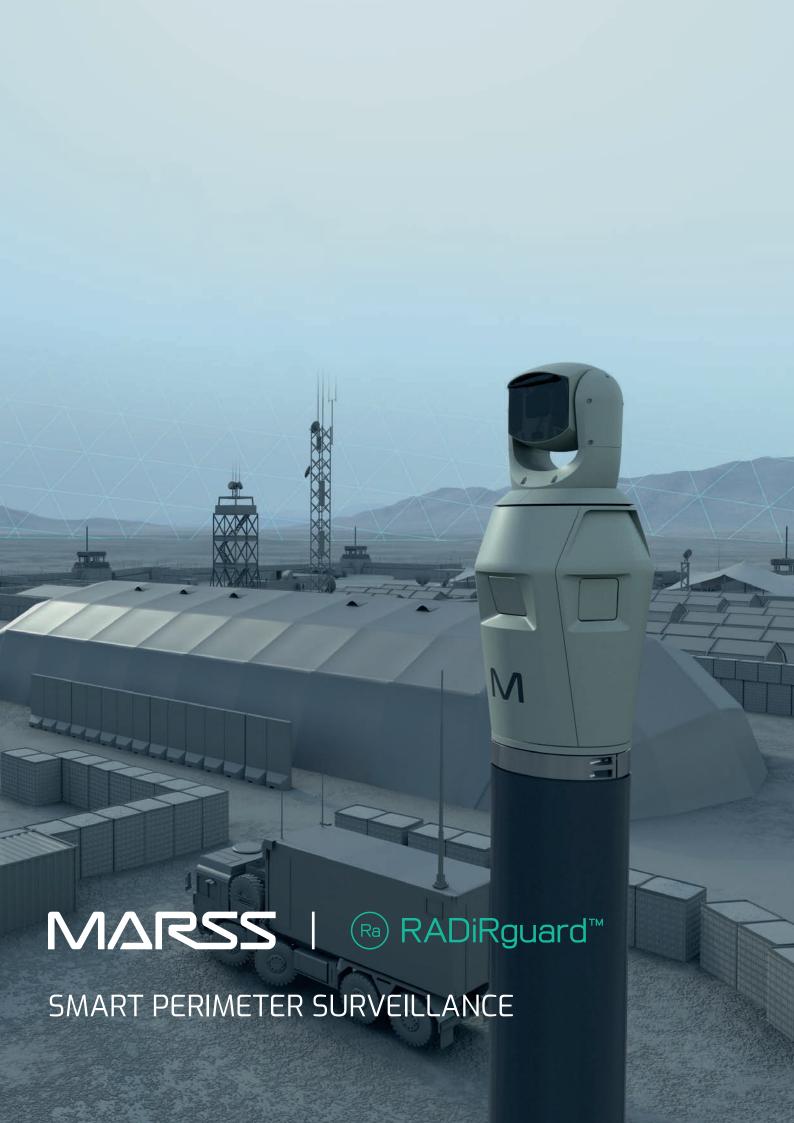

High level perimeter & border security is required more than ever with threats evolving globally at a rapid pace. Whether protecting government buildings, landmarks, military bases or national borders, the MARSS RADiRguard provides 24/7 autonomous monitoring, detection, tracking and decision support in the event of a security incident. Fully integrated with MARSS NiDAR, RADiRguard offers an intelligent turnkey solution for command and control operations to protect critical infrastructure and perimeters. RADiRguard operates as an all-in-one system to replace traditional stand alone perimeter security systems as CCTV, detection

# RADiRguard™