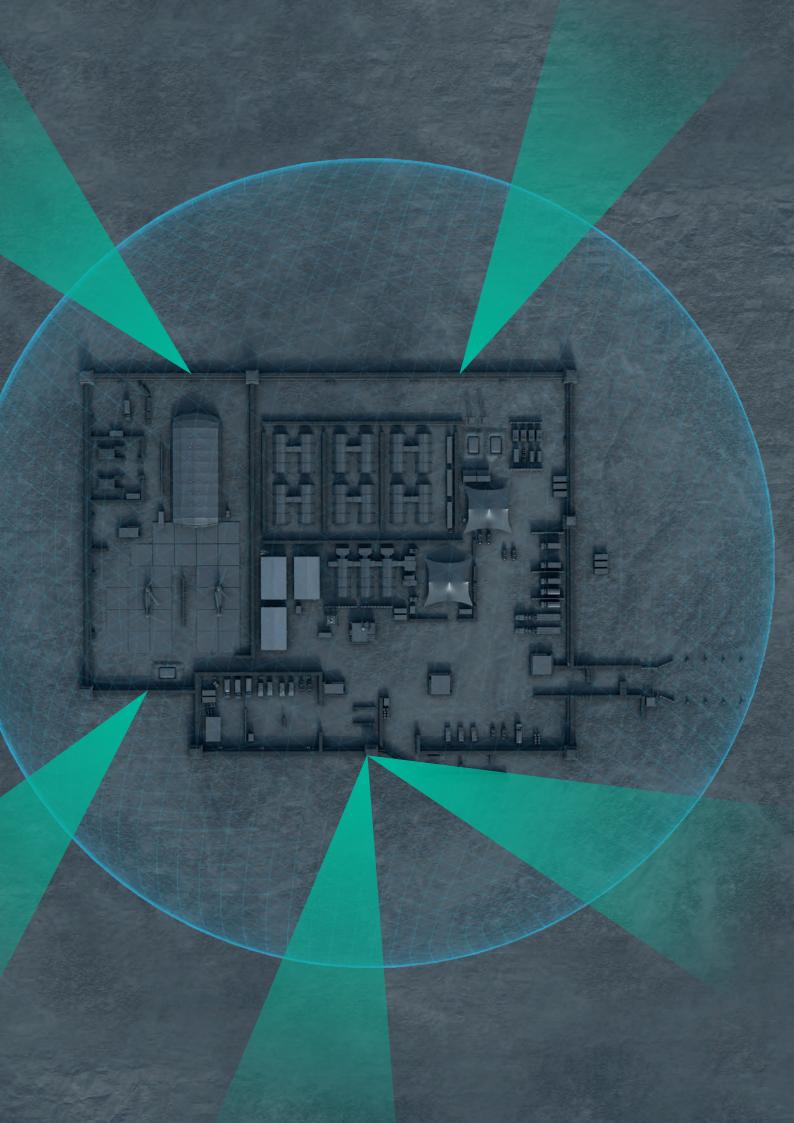

# LAYERED PROTECTION

RADiRguard continously monitors ground threat activity, including intruders and vehicles, from upwards of 500m along a perimeter and 50m outwards. Information is verified using NiDAR AI to determine threat status. If an anomaly or a hostile behaviour pattern is identified, operators will receive an alert through the RADiRguard user interface (UI), with recommended best course of action to respond.

## RADIRGUARD OPERATOR ALERT