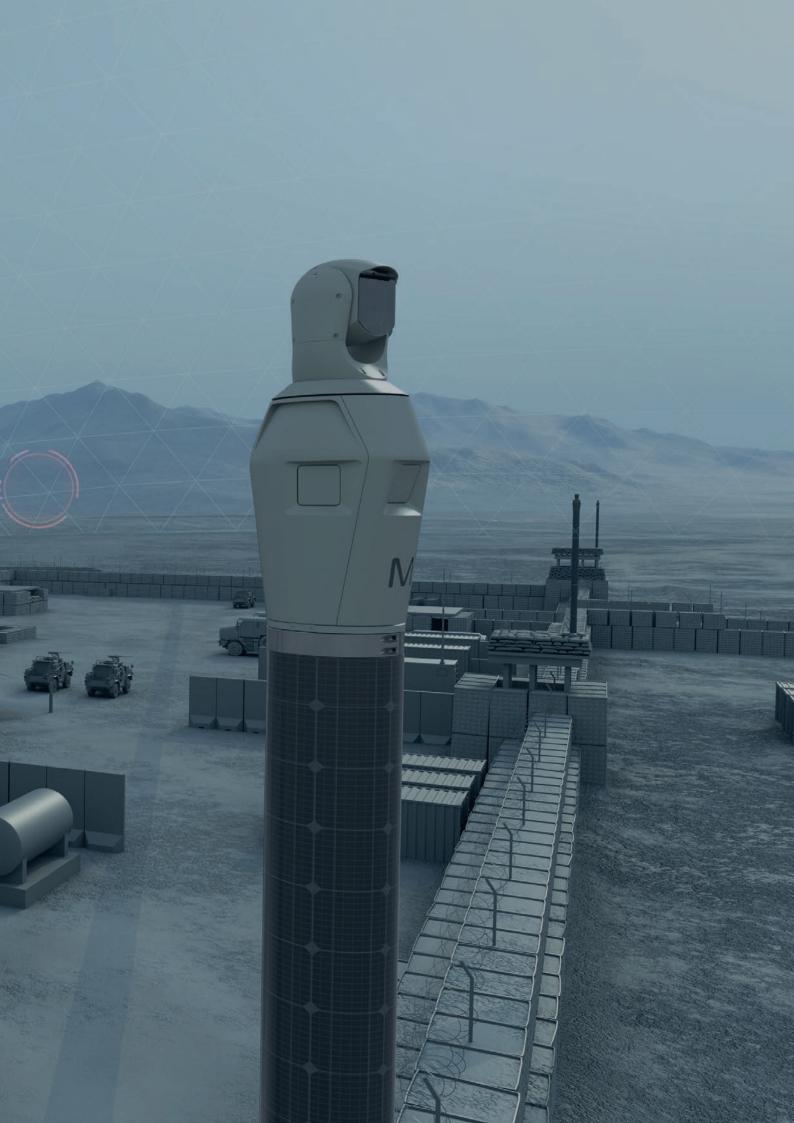

# 80% SAVINGS WITH OFF-GRID SECURITY INSTALLATIONS

#### CYLINDRIC SOLAR

High energy production with 80% installation savings