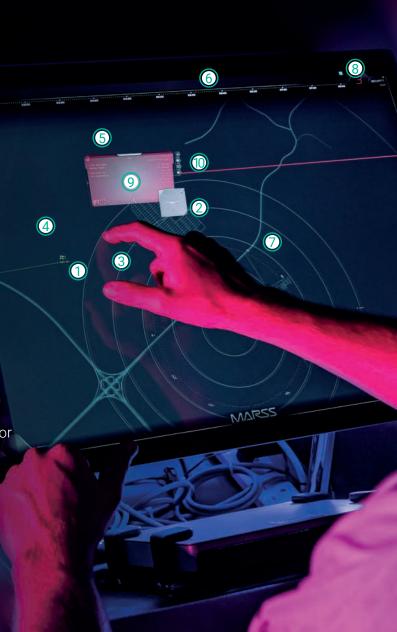

# SEAMLESS INTEGRATION WITH MARSS NIDAR C2 FOR CONTINUOUS SURVEILLANCE AND MONITORING

#### 1. REAL-TIME TRACKING

1000+ objects, including blue force and own assets

#### 2. LIVE VIDEO FEEDS

Automated tracking/camera handover

#### 3. MULTI-TOUCH CONTROL

Intuitive operation of sensors/effectors

#### 4. BACKGROUND

Satellite image and electronic map

#### 5. SMART ALERTS

Real time visual/audio alarms

#### 6. EVENT TIMELINES

Geo-located/time stamped data

#### 7. PROTECTION ZONES

User defined warning and alarm zones

#### 8. SECURITY LEVELS

User defined based on threat scenario

#### 9. OBJECT MONITORING & INTEL

Continuous surveillance to monitor behavior

#### 10. INTEGRATED COUNTERMEASURES

Selection based on type of target