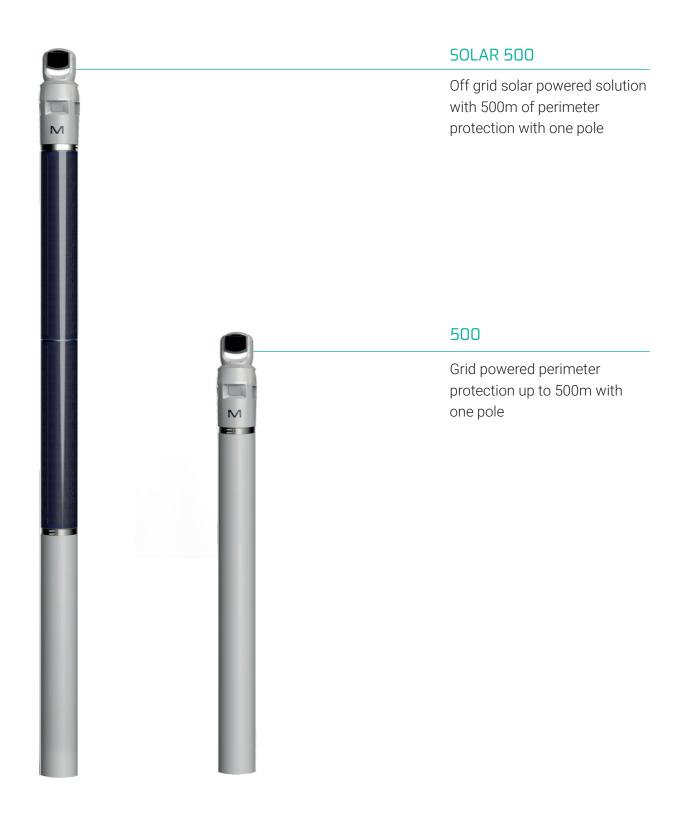

## PRODUCT FAMILY

RADiRguard is available in two variations to support a wide range of capabilities with protection up to 500m.